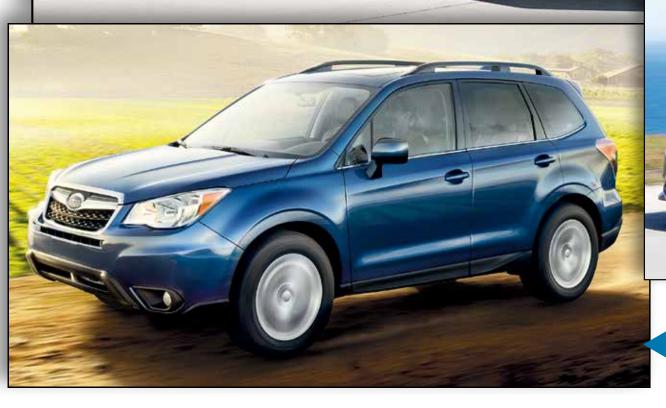

#### **Forester**

The 2016 Forester adds the new Subaru Starlink safety and security features along with other enhancements.