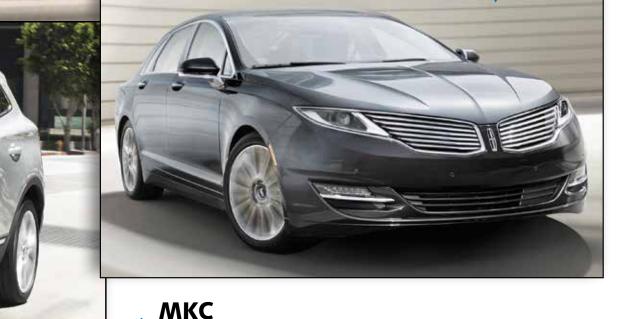

#### **MKC**

Towing capacity up to 3,000 pounds and the SYNC3 connectivity system make the MKC a high-tech and capable crossover.