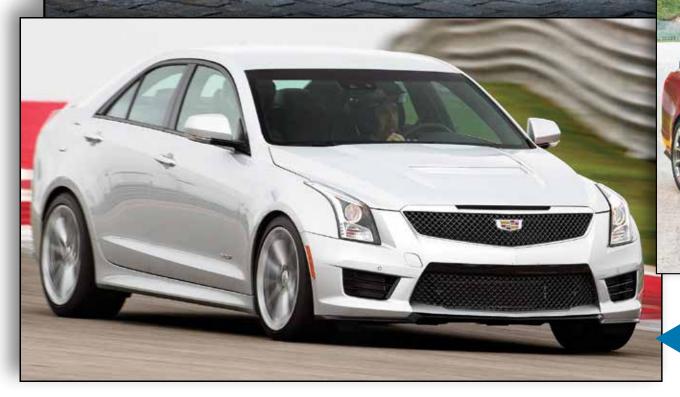

#### ATS-V

With 484 horsepower and offered as both a coupe and sedan, the ATS-V is the first-ever V-series car powered by a twin-turbo engine.