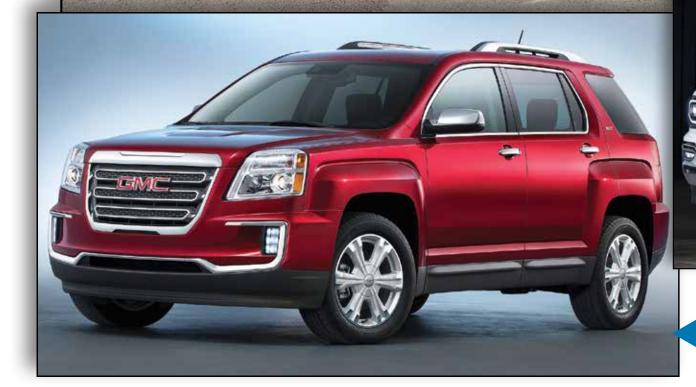

## GMC

#### **Terrain**

New safety features and revised front and rear fascias help the GMC Terrain continue to stand out in the 2016 model year.