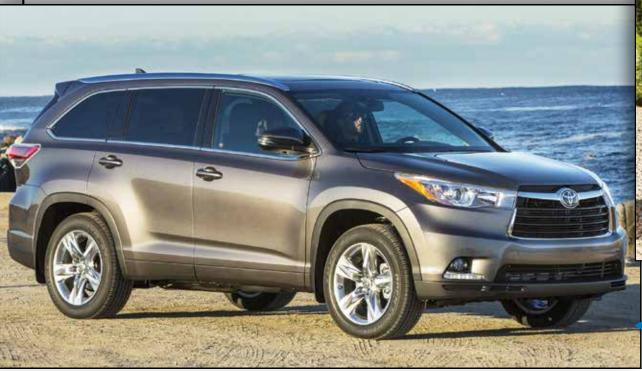

### Highlander

The tow package is now standard equipment on all 2016 Highlander V6 models, offering up to 5,000 pounds of towing capacity.