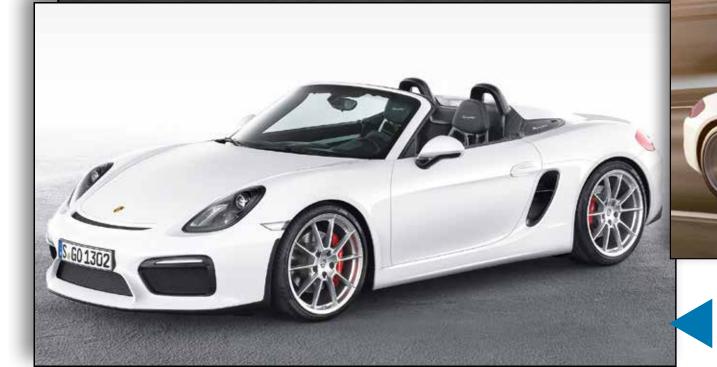

## **Boxster Spyder**

The Boxster Spyder marks a new edition of the purist roadster, offered exclusively with manual top and six-speed transmission.