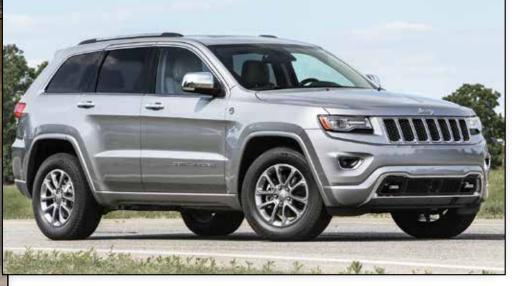

# Jeep

#### **Grand Cherokee**

The most awarded SUV ever gets engine stop-start technology and other changes to improve fuel economy to 30 mpg highway.