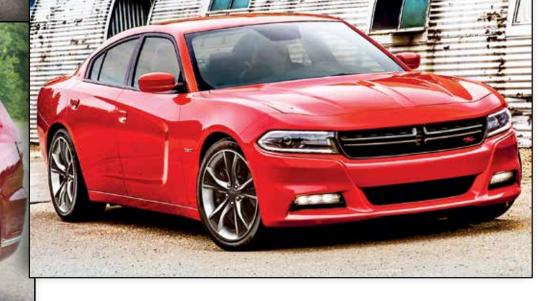

### Charger

The world's only four-door muscle car is upgraded for 2016, including standard ultra-premium leather on high-end trims.