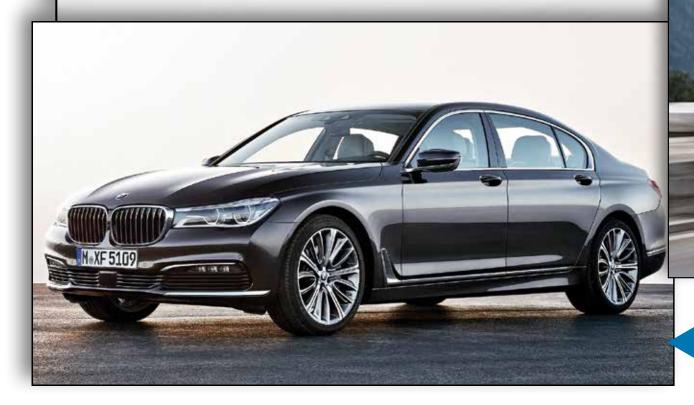

#### 7 Series

BMW's iconic flagship sedan gets an all-new design for 2016, with an Active Kidney Grille and groundbreaking technology.