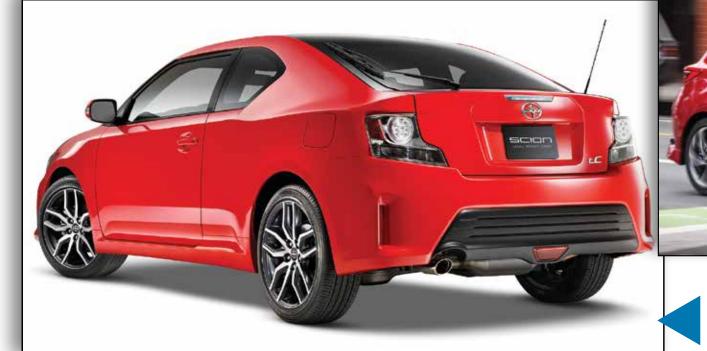

### tC

Scion's top seller, the tC sports coupe, adds new sound, a Smart Key and a standard rear windshield wiper for 2016.