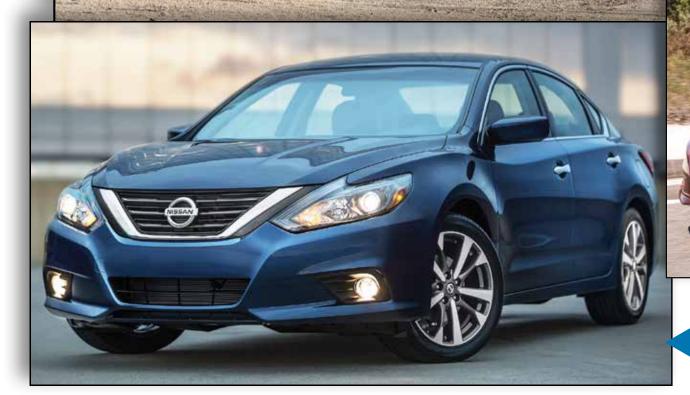

#### **Altima**

The Altima gets a major mid-cycle overhaul for 2016 with fresh styling and Nissan's Safety Shield Technologies added.