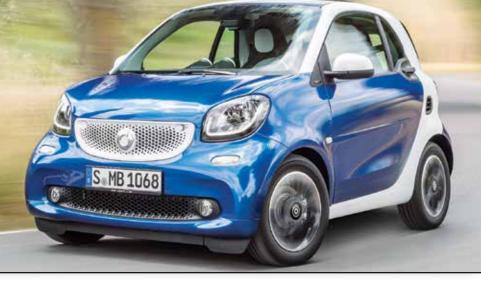

#### fortwo

The all-new Smart fortwo has undergone improvements in virtually all areas and is markedly more comfortable for 2016.