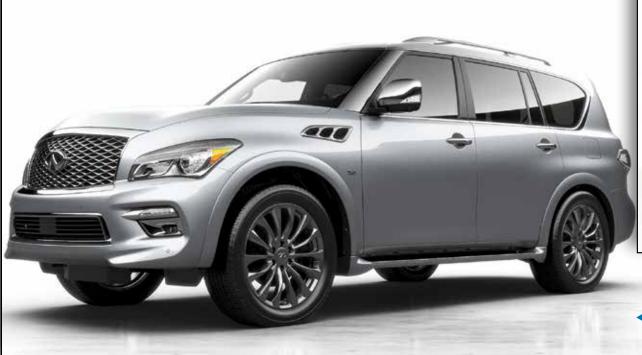

## Infiniti

### **QX80**

The roomy QX80 SUV adds a new Signature Edition, which includes the driver assistance and split bench packages.