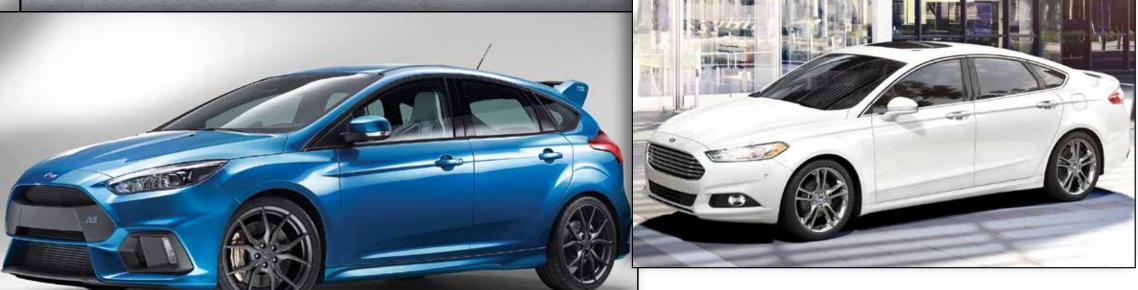

#### **Fusion**

A redesigned center stack, new S Appearance Package and a cold weather package keep the Fusion at the front of the sedan pack.

#### **Focus RS**

Ford's all-new Focus RS performance hatchback will sprint from 0-62 mph in 4.7 seconds, making it the fastest RS model yet.