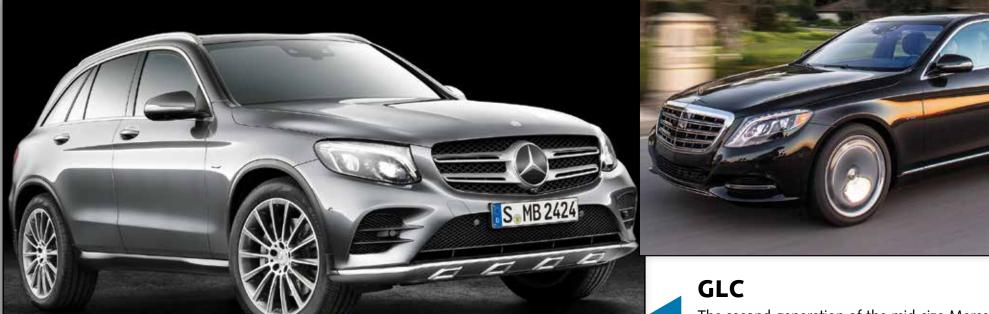

#### Maybach S600

Priced from \$189,350, this exceptional addition offers more than 8 inches in total length compared to the standard S-Class.

The second generation of the mid-size Mercedes-Benz SUV has been renamed from GLK to GLC, and it's a big step forward.