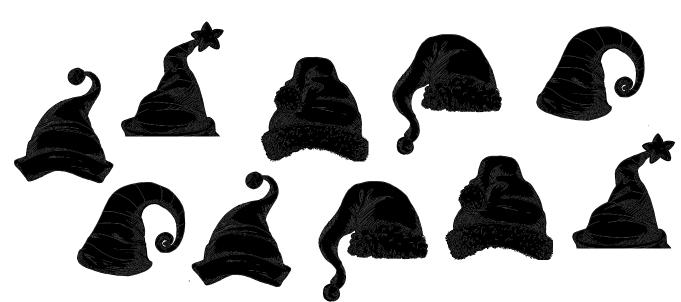

|                                              |
|     |                       |                                              |
|     |                       |                                              |
|     |                       |                                              |
|     | Merry Christmas       |                                              |
|     | 75 CC114 C22116211248 |                                              |
|     |                       |                                              |
|     |                       |                                              |
|     |                       | • • •                                        |
|     |                       |                                              |



Find 5 pairs of matching hats.



# **LETTERS TO SANTA | FUN & GAMES**





Draw Your Own Santa





Find 4 pairs of matching snowmen.

# **LETTERS TO SANTA | LETTER TEMPLATE**