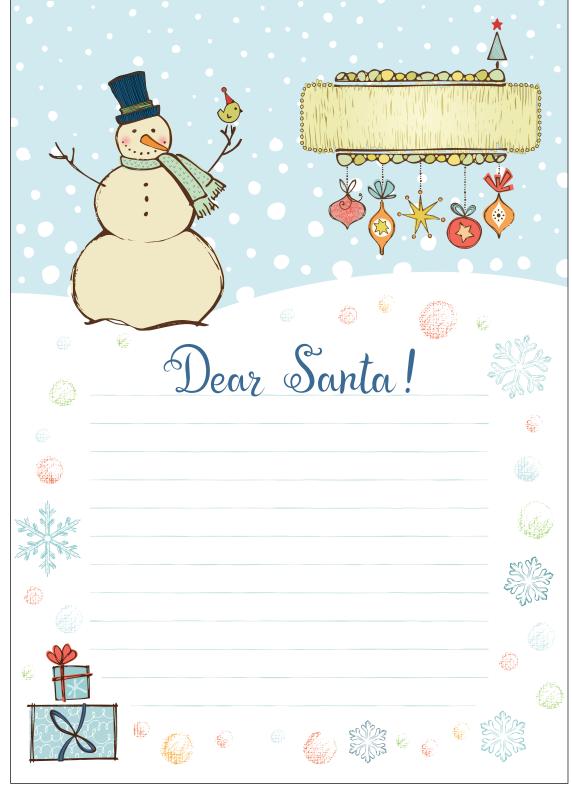

--|
| * |   |    |
| * | 0 | *. |
|   |   |    |

| Dear | Santa, |
|------|--------|
|------|--------|

Love,

# TIPS FOR YOUR LETTER TO SANTA:

- Ask how Santa and Mrs. Claus have been.
  - List things for which you are grateful.
    - Tell Santa about your year.

# Letters to Santa Word Search

BOOKS ELVES ENVELOPE MAILBOX NAUGHTY

PAPER PLEASE SLEIGH STAMP

N O N G P M N M S R E Z J M C I O A V E Z N A P C B N I P P H T V E S A E L P A S G D E U G G B W P F R I G L E B O I B L L H E R O L X Z O B T V A L R P V B O Y S Y O T S Z E E K S A N T A N P A D S





# Letters to Santa Word Scramble

- 1. WNRAPGPI
- 2. NILSET
- 3. TSRA
- 4. NMAREG
- 5. ABBY
- 6. RUALSJMEE
- 7. AMRY
- 8. EJUSS
- 9. ERET
- 10. WSOB
- 11. NHTRO OELP
- 12. CNAYD NAEC

### **LETTERS TO SANTA | LETTER TEMPLATES**





# TIPS FOR YOUR LETTER TO SANTA

- · Ask how Santa and Mrs. Claus have been.
  - List things for which you are grateful.
    - Tell Santa about your year.



# **LETTERS TO SANTA | LETTER TEMPLATES**



|     |                       | • • •                                        |
|-----|-----------------------|----------------------------------------------|
| Y   |                       |                                              |
|     |                       | •                                            |
|     | 000                   |                                              |
| • • |                       |                                              |
|     |                       | <                                            |
|     |                       | ~ • •