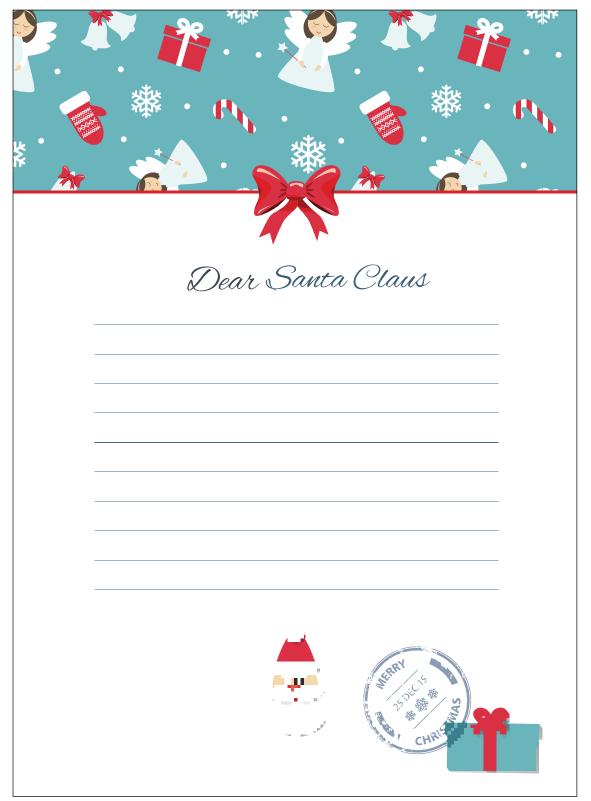

# **LETTERS TO SANTA | LETTER TEMPLATES**

|     |                       | • • •                                        |
|-----|-----------------------|----------------------------------------------|
| Y   |                       |                                              |
|     |                       | •                                            |
|     | 000                   |                                              |
| • • |                       |                                              |
|     |                       | <                                            |
|     |                       | ~ • •                                        |
|     | Dear Santa,           |                                              |
|     |                       |                                              |
|     |                       |                                              |
|     |                       |                                              |
|     |                       |                                              |
|     |                       | <                                            |
| • • |                       | • •                                          |
|     |                       |                                              |
|     |                       | ~                                            |
|     |                       |                                              |
|     |                       |                                              |
|     |                       | <b>**</b> ********************************** |
|     |                       |                                              |
|     |                       |                                              |
|     |                       |                                              |
|     |                       |                                              |
|     | Merry Christmas       |                                              |
|     | 75 CC114 C22116211248 |                                              |
|     |                       |                                              |
|     |                       |                                              |
|     |                       | • • •                                        |
|     |                       |                                              |